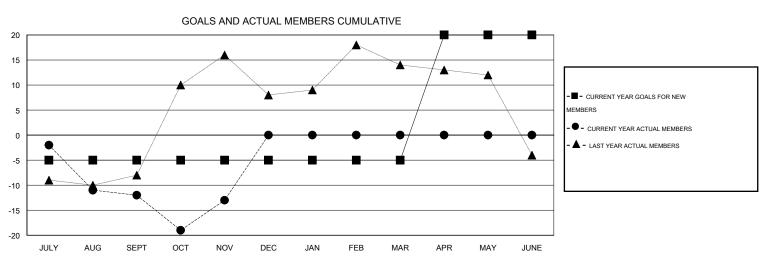

## LOCATION ONTARIO

GMT CA 2

| Clubs                 |                  |           |                  |                  | Members               |                    |                                     |                    |                  |  |
|-----------------------|------------------|-----------|------------------|------------------|-----------------------|--------------------|-------------------------------------|--------------------|------------------|--|
| RESULTS FOR 2014-2015 |                  |           |                  |                  | RESULTS FOR 2014-2015 |                    |                                     |                    |                  |  |
| QUARTER               | NEW CLUB<br>GOAL | NEW CLUBS | DROPPED<br>CLUBS | NET<br>GAIN/LOSS | QUARTER               | NEW MEMBER<br>GOAL | CHARTER AND<br>NEW MEMBERS<br>ADDED | DROPPED<br>MEMBERS | NET<br>GAIN/LOSS |  |
| JULY/AUG/SEPT         | 0                | 0         | 0                | 0                | JULY/AUG/SEPT         | -5                 | 6                                   | 18                 | -12              |  |
| OCT/NOV/DEC           | 0                | 0         | 0                | 0                | OCT/NOV/DEC           | 0                  | 25                                  | 26                 | -1               |  |
| JAN/FEB/MAR           | 0                | 0         | 0                | 0                | JAN/FEB/MAR           | 0                  | 0                                   | 0                  | 0                |  |
| APR/MAY/JUNE          | 1                | 0         | 0                | 0                | APR/MAY/JUNE          | 25                 | 0                                   | 0                  | 0                |  |